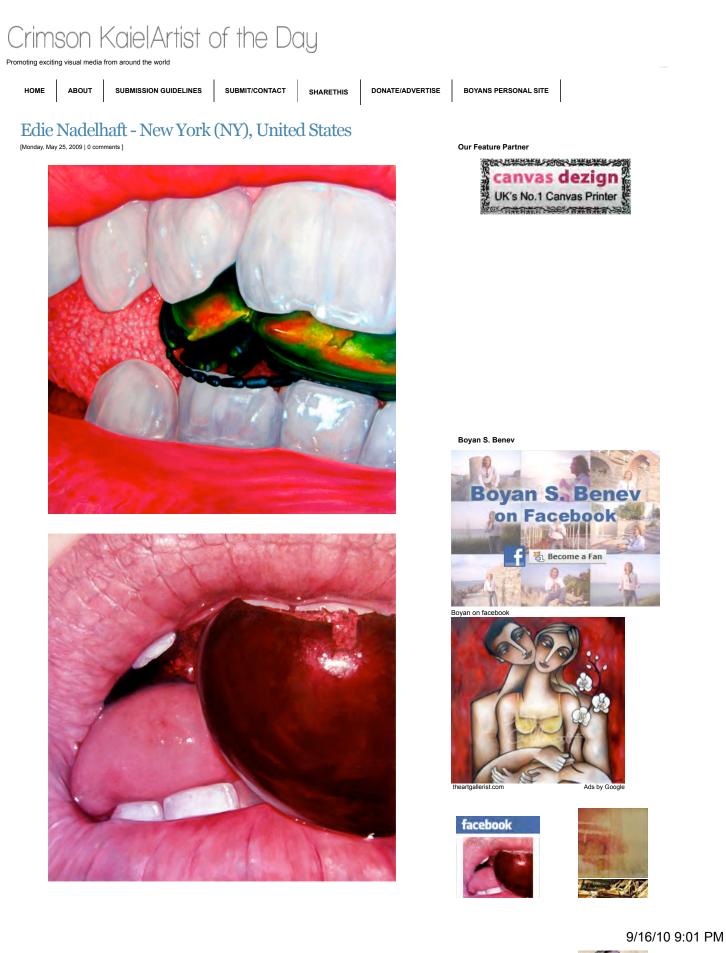

'Bug Biter', 'Big Biter No 3' & 'Big Biter No 5'

Edie is a New York City-based painter whose work is inspired by something she describes as 'existential carnality'. Choosing subjects that are at once inviting and a little unsettling, Nadelhaft strikes a delicate balance between fine control and painterly chaos in her paintings. The tight crops, sumptuous palette and funhouse distortion of scale create a sense of the bizarre in otherwise familiar things.